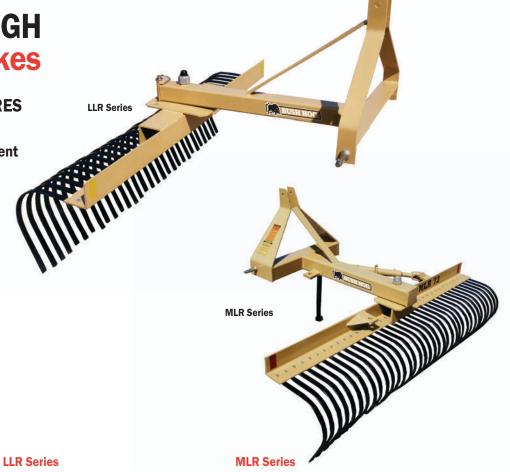

**Bush Hog® TOUGH Landscape Rakes** 

**BUSH HOG® TOUGH FEATURES** 

**TOUGH Tubular Welded Frame TOUGH Heat Twin Bolt Attachment TOUGH A Frame Construction TOUGH Powder Coat Paint** 

| Working Widths     | 60, 72 and 84 inches                                           | 72, 84 and 96 inches     |  |
|--------------------|----------------------------------------------------------------|--------------------------|--|
| Type Hitch         | Category I & Quick Hitch                                       | Category I & Quick Hitch |  |
| Maximum Tractor HP | 35 PTO                                                         | 50 PTO                   |  |
| Approximate Weight | 205, 225, 245 (lbs)                                            | 325, 345, 365 (lbs)      |  |
| Rake Pivot         | 5 Forward Positions, Up To 30°; 3 Reverse Positions, Up to 15° |                          |  |
| Pivot King Pin     | 11/4 inches                                                    | 11/4 inches              |  |
| Tine Spacings      | 1 inch                                                         | 1 inch                   |  |
| Tine Size          | 5/16 x 1 inches                                                | 5/16 x 1 inches          |  |
| Rake Height        | 15 inches                                                      | 15 inches                |  |
| Options            | Gauge Wheel Kit                                                | Gauge Wheel Kit          |  |
| Warranty           | 1 year limited warranty                                        |                          |  |

**FEATURES** 

MODELS

72 inch wide LLR comes in choice of major tractor colors, 60 and 84 inch come in Caterpillar Yellow only; MLR Series in Caterpillar Yellow only